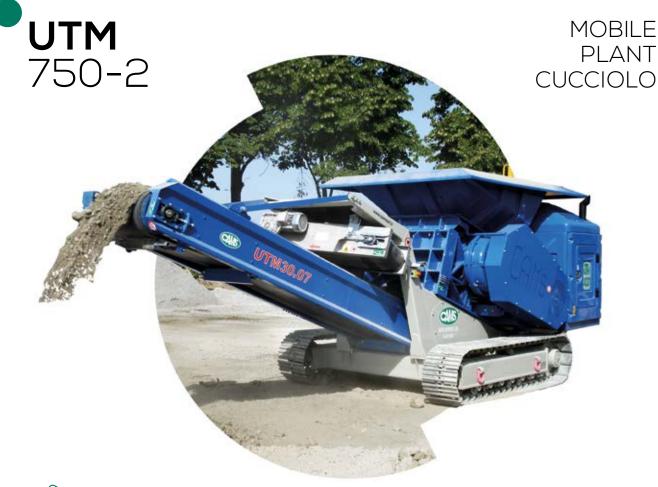

## **TECHNICAL DATA**

- Shredder FTR 750
- Dimension of Crusher (mm) 750x900
- Hopper surface (m) 2.30x1.70
- Hopper capacity (m³) 1.50
- Max production (t/h) 80\*
- Conveyor belt (mm) 600
- Conveyor belt width TNL 600/5
- Gen Set power (kW) 78

## TRANSPORT DIMENSIONS

- Width (m) 2.50
- Length (m) 7.00
- Height (m) 2.50
- Total weight (kg) 11.500