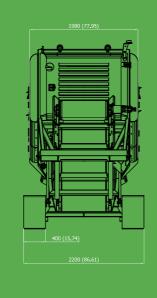

)

FOLDING PRODUCT CONVEYOR

Width 800mm Hydraulic folding system by 2 cylinder

## **POWERUNIT**

Power T3 160kw/220hp diesel engine T4f 160kw/7220hp diesel engine

**Cylinder** N°4

**Cooling** Water

## CRAWLED TRACK

And skip hook system in the same machine

### **PERFORMANCE**

Production Up to 180tph /200 us tph

Standard weight 14000kgs (29,763lbs)



#### **STANDARD MACHINE**

- Doglead remote control
- Easy 2 use control panel
- Monitoring and remote access to machine
- Gps geolocation
- Hydraulic cylinder to open side walls
- Quick and fast shafts change system

#### **ACCESSORIES**

- Shafts for wood & plastic
- Overband magnetic
- Rear tilt hopper
- Remote control to drive undercarrige/ rear hopper
- Spraybar
- Antidustsystem





# TRANSPORT DIMENSION & WORKING DIMENSION