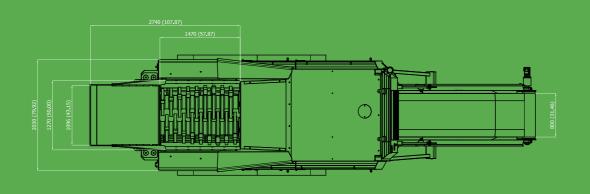

4")

FOLDING PRODUCT CONVEYOR

Width 800mm Hydraulic folding system by 2 cylinder

## **POWERUNIT**

Power T3 160kw/220hp diesel engine T4f 160kw/7220hp diesel engine

**Cylinder** N°4

**Cooling** Water

## CRAWLED TRACK

And skip hook system in the same machine

### **PERFORMANCE**

Production Up to 180tph /200 us tph

Standard weight 14000kgs (29,763lbs)



#### **STANDARD MACHINE**

- Doglead remote control
- Easy 2 use control panel
- Monitoring and remote access to machine
- Gps geolocation
- Hydraulic cylinder to open side walls
- Quick and fast shafts change system

#### **ACCESSORIES**

- Shafts for wood & plastic
- Overband magnetic
- Rear tilt hopper
- Remote control to drive undercarrige/ rear hopper
- Spraybar
- Antidustsystem





# TRANSPORT DIMENSION & WORKING DIMENSION