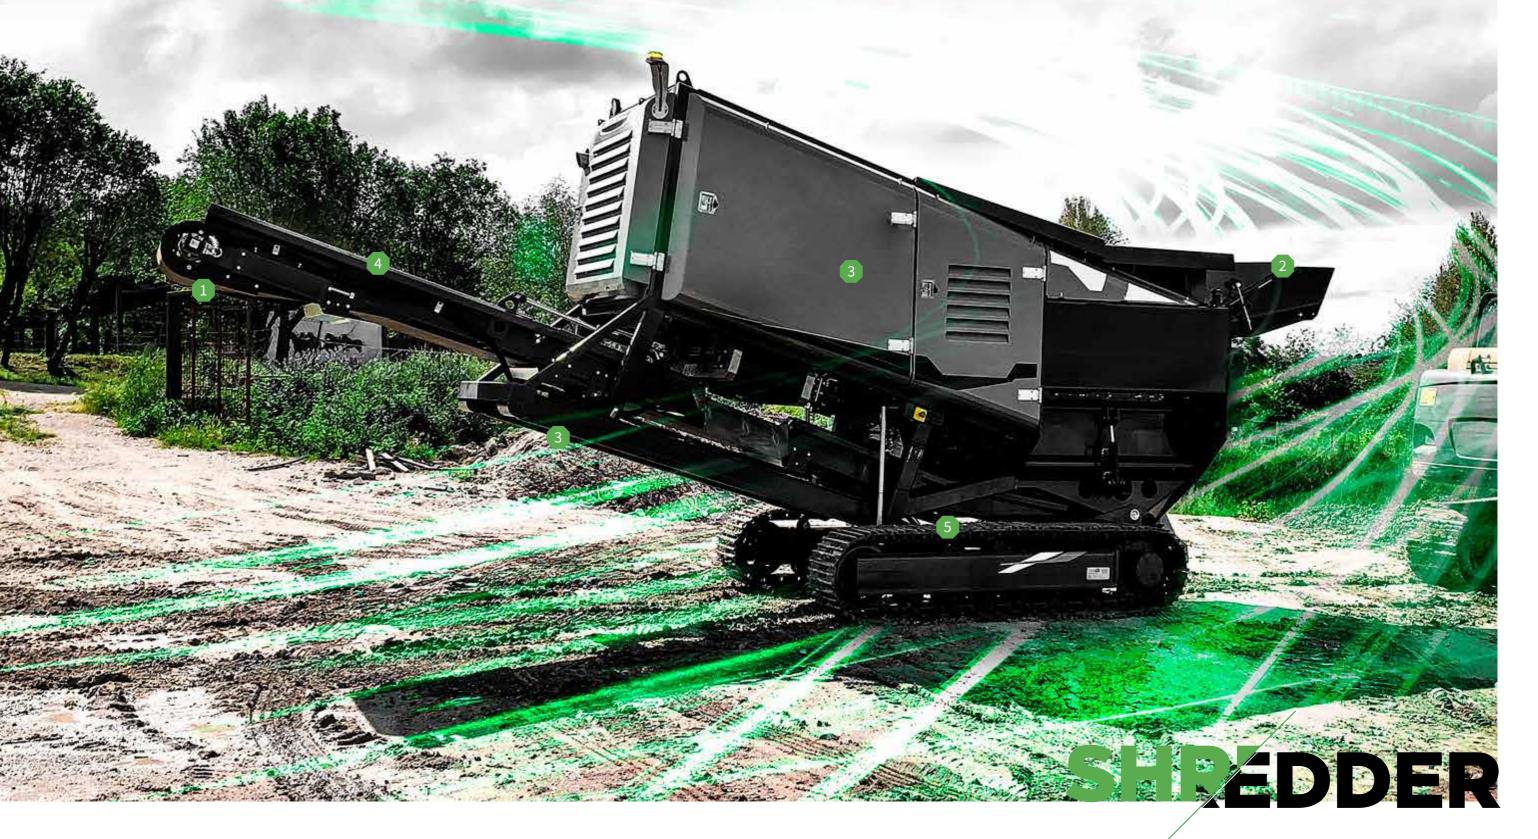

- 1. SHREDER UNIT
- 2. FEEDER
- 3. POWERUNIT
- 4. PRODUCT CONVEYOR
- 5. TRACK/ CHASSIS