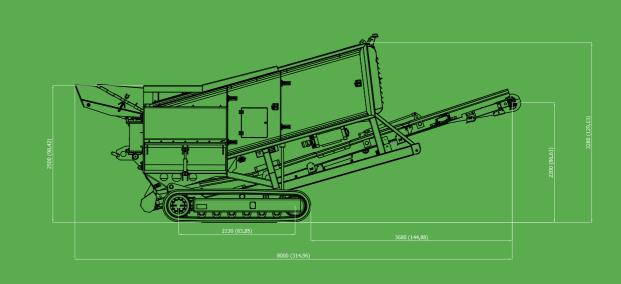

3/4")

FOLDING PRODUCT CONVEYOR

Width 800mm Hydraulic folding system by 2 cylinder

## **POWERUNIT**

Power T3 160kw/220hp diesel engine T4f 160kw/7220hp diesel engine

**Cylinder** N°4

**Cooling** Water

## CRAWLED TRACK

And skip hook system in the same machine

### **PERFORMANCE**

Production Up to 180tph /200 us tph

Standard weight 14000kgs (29,763lbs)



#### **STANDARD MACHINE**

- Doglead remote control
- Easy 2 use control panel
- Monitoring and remote access to machine
- Gps geolocation
- Hydraulic cylinder to open side walls
- Quick and fast shafts change system

#### **ACCESSORIES**

- Shafts for wood & plastic
- Overband magnetic
- Rear tilt hopper
- Remote control to drive undercarrige/ rear hopper
- Spraybar
- Antidustsystem





# TRANSPORT DIMENSION & WORKING DIMENSION